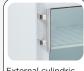

### **DETAILS**

External cylindric handle in stainless steel (Steel color for X Version)