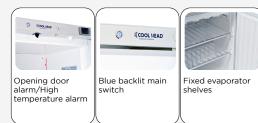

### **GENERAL FEATURES**

| 200 Lt. Freezer upright (GLASS DOOR)                                            | • |
|---------------------------------------------------------------------------------|---|
| S/S external cabinet, thermoformed internally                                   | • |
| Static cooling: fixed evaporator shelves (N.2 Layers) with fan assisted cooling | • |
| Manual Defrost                                                                  | • |
| Foaming Agent Cyclopentane (50mm per side)                                      | • |
| Digital Thermostat                                                              | • |
| Triple heated safety tempered glass                                             | • |
| Opening door alarm/High temperature alarm                                       | • |
| Removable Gasket                                                                | • |
| Lock and main switch fitted as standard                                         | • |
| N.2 Adjustable feet + N.2 Rollers at the back                                   | • |
| Stainless steel external handle                                                 | • |
| Energy efficiency class: -                                                      | • |