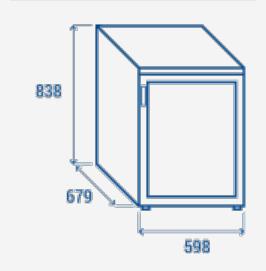

## **TECHNICAL SPECIFICATIONS**

| Capacity                         | 200 L        |
|----------------------------------|--------------|
| Temperature                      | -21° ~ -18°C |
| Consumption                      | 2.15 kWh/24h |
| Rated Power                      | 174 W        |
| Noise level                      | 40 dB(A)     |
| Net Weight                       | 50 Kg        |
| Gross Weight                     | 54.3 Kg      |
| External Dimensions (WxDxH mm)   | 598x679x838  |
| Internal Dimensions (WxDxH mm)   | 493x478x635  |
| Packaging dimensions (WxDxH mm)  | 650x680x880  |
| Loading quantities 20'/40'/40'HQ | 48/108/162   |
|                                  |              |

### **PRODUCT DIMENSIONS**