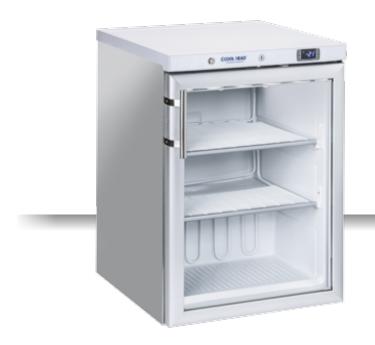

# **ABS | Upright Cabinets**

FREEZER UPRIGHT ► GLASS DOOR ► INOX

### **GENERAL FEATURES**

| 200 Lt. Freezer upright (GLASS DOOR)                                            | • |
|---------------------------------------------------------------------------------|---|
| S/S external cabinet, thermoformed internally                                   | • |
| Static cooling: fixed evaporator shelves (N.2 Layers) with fan assisted cooling | • |
| Manual Defrost                                                                  | • |
| Foaming Agent Cyclopentane (50mm per side)                                      | • |
| Digital Thermostat                                                              | • |
| Triple heated safety tempered glass                                             | • |
| Opening door alarm/High temperature alarm                                       | • |
| Removable Gasket                                                                | • |
| Lock and main switch fitted as standard                                         | • |
| N.2 Adjustable feet + N.2 Rollers at the back                                   | • |
| Stainless steel external handle                                                 | • |
| Energy efficiency class: -                                                      | • |

## **TECHNICAL SPECIFICATIONS**

| Capacity                         | 200 L        |
|----------------------------------|--------------|
| Temperature                      | -21° ~ -18°C |
| Consumption                      | 2.15 kWh/24h |
| Rated Power                      | 174 W        |
| Noise level                      | 40 dB(A)     |
| Net Weight                       | 50 Kg        |
| Gross Weight                     | 54.3 Kg      |
| External Dimensions (WxDxH mm)   | 598x679x838  |
| Internal Dimensions (WxDxH mm)   | 493x478x635  |
| Packaging dimensions (WxDxH mm)  | 650x680x880  |
| Loading quantities 20'/40'/40'HQ | 48/108/162   |
|                                  |              |

### **DETAILS**

External cylindric handle in stainless steel (Steel color for X Version)