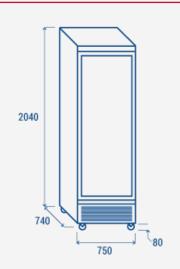

# **TECHNICAL SPECIFICATIONS**

| Capacity                         | 614 L           |
|----------------------------------|-----------------|
| Temperature                      | H1 (+1°C~+10°C) |
| Consumption                      | 4.58 kWh/24h    |
| Rated Power                      | 232 W           |
| Noise level                      | 55 dB(A)        |
| Net Weight                       | 130 Kg          |
| Gross Weight                     | 142 Kg          |
| External Dimensions (WxDxH mm)   | 750x740x2040    |
| Internal Dimensions (WxDxH mm)   | 660x543x1495    |
| Packaging dimensions (WxDxH mm)  | 775x760x2090    |
| Loading quantities 20'/40'/40'HQ | 21/45/45        |

# **PRODUCT DIMENSIONS**