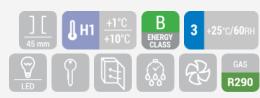

### **GENERAL FEATURES**

| 600 Lt. Upright drink cooler                         | • |
|------------------------------------------------------|---|
| White coated steel for internal and external side    | • |
| Ventilated Cooling                                   | • |
| Automatic compressor cycle defrost                   | • |
| Foaming Agent Cyclopentane (45mm per side)           | • |
| Digital Thermostat                                   | • |
| Removable Gasket                                     | • |
| Inner vertical LED light (with independent switch)   | • |
| Toughened safety tempered glass with aluminium frame | • |
| Anti-condensation double layer glass                 | • |
| Self closing door and lock fitted as a standard      | • |
| Adjustable shelves: 6 Pcs                            | • |
| N.4 Wheels for easy positioning                      | • |
| Energy efficiency class: B                           | • |

# **TECHNICAL SPECIFICATIONS**

| Capacity                         | 614 L           |
|----------------------------------|-----------------|
| Temperature                      | H1 (+1°C~+10°C) |
| Consumption                      | 4.58 kWh/24h    |
| Rated Power                      | 232 W           |
| Noise level                      | 55 dB(A)        |
| Net Weight                       | 130 Kg          |
| Gross Weight                     | 142 Kg          |
| External Dimensions (WxDxH mm)   | 750x740x2040    |
| Internal Dimensions (WxDxH mm)   | 660x543x1495    |
| Packaging dimensions (WxDxH mm)  | 775x760x2090    |
| Loading quantities 20'/40'/40'HQ | 21/45/45        |