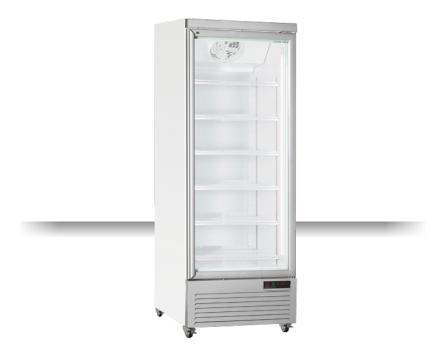

# **DRINKS | Drink Cabinets**

DRINK COOLER ▶ DC LINE ▶ HINGED DOORS ▶ WHITE

### **GENERAL FEATURES**

| 600 Lt. Upright drink cooler                         | • |
|------------------------------------------------------|---|
| White coated steel for internal and external side    | • |
| Ventilated Cooling                                   | • |
| Automatic compressor cycle defrost                   | • |
| Foaming Agent Cyclopentane (45mm per side)           | • |
| Digital Thermostat                                   | • |
| Removable Gasket                                     | • |
| Inner vertical LED light (with independent switch)   | • |
| Toughened safety tempered glass with aluminium frame | • |
| Anti-condensation double layer glass                 | • |
| Self closing door and lock fitted as a standard      | • |
| Adjustable shelves: 6 Pcs                            | • |
| N.4 Wheels for easy positioning                      | • |
| Energy efficiency class: B                           | • |

# **TECHNICAL SPECIFICATIONS**

| Capacity                         | 614 L           |
|----------------------------------|-----------------|
| Temperature                      | H1 (+1°C~+10°C) |
| Consumption                      | 4.58 kWh/24h    |
| Rated Power                      | 232 W           |
| Noise level                      | 55 dB(A)        |
| Net Weight                       | 130 Kg          |
| Gross Weight                     | 142 Kg          |
| External Dimensions (WxDxH mm)   | 750x740x2040    |
| Internal Dimensions (WxDxH mm)   | 660x543x1495    |
| Packaging dimensions (WxDxH mm)  | 775x760x2090    |
| Loading quantities 20'/40'/40'HQ | 21/45/45        |