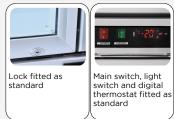

### **GENERAL FEATURES**

| 600 Lt. Upright drink cooler                         | • |
|------------------------------------------------------|---|
| White coated steel for internal and external side    | • |
| Ventilated Cooling                                   | • |
| Automatic compressor cycle defrost                   | • |
| Foaming Agent Cyclopentane (45mm per side)           | • |
| Digital Thermostat                                   | • |
| Removable Gasket                                     | • |
| Inner vertical LED light (with independent switch)   | • |
| Toughened safety tempered glass with aluminium frame | • |
| Anti-condensation double layer glass                 | • |
| Self closing door and lock fitted as a standard      | • |
| Adjustable shelves: 6 Pcs                            | • |
| N.4 Wheels for easy positioning                      | • |
| Energy efficiency class: B                           | • |

#### **DETAILS**