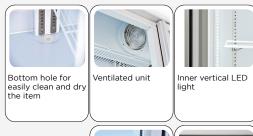

| • |
| Energy efficiency class: B                           | • |

# **TECHNICAL SPECIFICATIONS**

| Capacity                         | 614 L           |
|----------------------------------|-----------------|
| Temperature                      | H1 (+1°C~+10°C) |
| Consumption                      | 4.58 kWh/24h    |
| Rated Power                      | 232 W           |
| Noise level                      | 55 dB(A)        |
| Net Weight                       | 130 Kg          |
| Gross Weight                     | 142 Kg          |
| External Dimensions (WxDxH mm)   | 750x740x2040    |
| Internal Dimensions (WxDxH mm)   | 660x543x1495    |
| Packaging dimensions (WxDxH mm)  | 775x760x2090    |
| Loading quantities 20'/40'/40'HQ | 21/45/45        |

# RCG 750





#### **DETAILS**





# **PRODUCT DIMENSIONS**