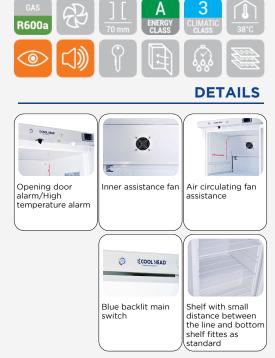

### **GENERAL FEATURES**

| 400 Lt. Refrigerated upright (CLASS A)                    | • |
|-----------------------------------------------------------|---|
| White external cabinet, thermoformed internally           | • |
| Roll-bond evaporator system with fan assisted cooling     | • |
| Automatic compressor cycle defrost                        | • |
| Foaming Agent Cyclopentane (70mm per side)                | • |
| Digital Thermostat                                        | • |
| Opening door alarm/High temperature alarm                 | • |
| Removable Gasket                                          | • |
| Door: Self closing and reversible door fitted as standard | • |
| Lock and main switch fitted as standard                   | • |
| Adjustable shelves: 4 Pcs + 1 Pcs Bottom                  | • |
| N.2 Adjustable feet + N.2 Rollers at the back             | • |
| Energy efficiency class: A                                | • |
|                                                           |   |