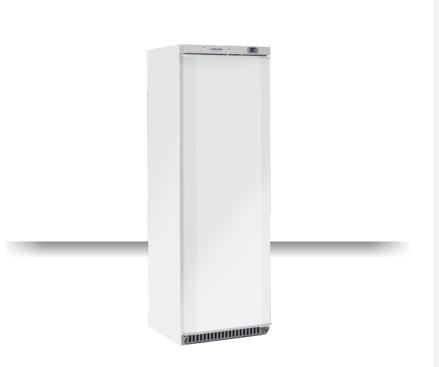

## ABS | Upright Cabinets

CR 4

### **GENERAL FEATURES**

| 400 Lt. Refrigerated upright (CLASS A)                    | • |
|-----------------------------------------------------------|---|
| White external cabinet, thermoformed internally           | • |
| Roll-bond evaporator system with fan assisted cooling     | • |
| Automatic compressor cycle defrost                        | • |
| Foaming Agent Cyclopentane (70mm per side)                | • |
| Digital Thermostat                                        | • |
| Opening door alarm/High temperature alarm                 | • |
| Removable Gasket                                          | • |
| Door: Self closing and reversible door fitted as standard | • |
| Lock and main switch fitted as standard                   | • |
| Adjustable shelves: 4 Pcs + 1 Pcs Bottom                  | • |
| N.2 Adjustable feet + N.2 Rollers at the back             | • |
| Energy efficiency class: A                                | • |
|                                                           |   |

### **PRODUCT DIMENSIONS**

| Capacity                         | 400 L        |
|----------------------------------|--------------|
| Temperature                      | +0°C ~ +8°C  |
| Consumption                      | 0.41 kWh/24h |
| Rated Power                      | 105 W        |
| Noise level                      | 53 dB(A)     |
| Net Weight                       | 74 Kg        |
| Gross Weight                     | 84 Kg        |
| External Dimensions (WxDxH mm)   | 600x666x1875 |
| Internal Dimensions (WxDxH mm)   | 460x467x1643 |
| Packaging dimensions (WxDxH mm)  | 660x705x2060 |
| Loading quantities 20'/40'/40'HQ | 24/54/54     |