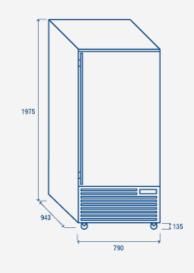

## **TECHNICAL SPECIFICATIONS**

| Capacity                         | Ch.45Kg/Fr.35Kg |
|----------------------------------|-----------------|
| Temperature                      | +10°C ~ -40°C   |
| Consumption                      | N/A kWh/24h     |
| Rated Power                      | 2080 W          |
| Noise level                      | 70 dB(A)        |
| Net Weight                       | 173 Kg          |
| Gross Weight                     | 189 Kg          |
| External Dimensions (WxDxH mm)   | 790x943x1975    |
| Internal Dimensions (WxDxH mm)   | 640x452x1245    |
| Packaging dimensions (WxDxH mm)  | 920x840x1946    |
| Loading quantities 20′/40′/40′HQ | 12/28/28        |

## **PRODUCT DIMENSIONS**