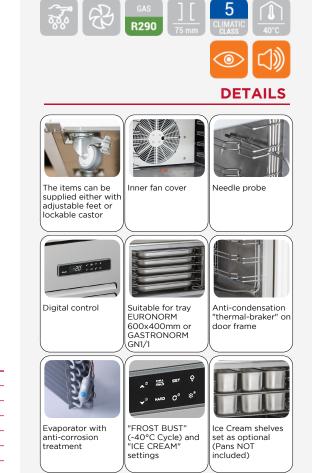

#### **GENERAL FEATURES**

| GN1/1 and EURONORM 600x400mm Upright Blast chiller              | • |
|-----------------------------------------------------------------|---|
| Stainless Steel exterior and interior                           | • |
| Ventilated Cooling with Manual defrost                          | • |
| Plastic thermal-braker as chamber body frame (Heated wire)      | • |
| Evaporator with anti-corrosion treatment                        | • |
| Foaming Agent Cyclopentane (75mm per side - CFC Free)           | • |
| Digital Thermostat with Buzzer alarm                            | • |
| Error messagge directly in the display                          | • |
| Chilling chamber in stainless steel                             | • |
| Door microswitch for stop inner fan with open door              | • |
| Preparated for condensation water tray (Not included)           | • |
| Reversable door / Needle probe fitted as standard               | • |
| Tray configuration: 75mm distance between trays                 | • |
| Castor with brake                                               | • |
| Temperature controlled or temporizated blast cycles (Soft/Hard) | • |
| Automatic storage mode at the end of blast chilling cycle       | • |
| ECM/DC Fan (For Low energy counsumption/Low noise level)        | • |
| Separate button for "ICE CREAM" Cycle                           | • |
| Separate button for "-40°C" Cycle                               | • |
| ICE CREAM kit (PANS not included) optional                      | • |
|                                                                 |   |