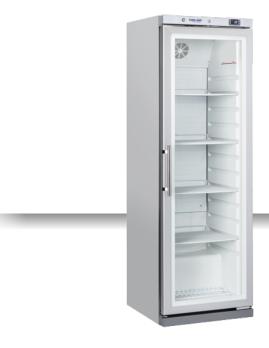

### **GENERAL FEATURES**

| 400 Lt. Refrigerated upright (GLASS DOOR)                 | • |
|-----------------------------------------------------------|---|
| S/S external cabinet, thermoformed internally             | • |
| Roll-bond evaporator system with fan assisted cooling     | • |
| Automatic compressor cycle defrost                        | • |
| Foaming Agent Cyclopentane (70mm per side)                | • |
| Digital Thermostat and internal LED light                 | • |
| High temperature alarm                                    | • |
| Removable Gasket                                          | • |
| Door: Self closing and reversible door fitted as standard | • |
| Lock and main switch fitted as standard                   | • |
| Adjustable shelves: 4 Pcs + 1 Pcs Bottom                  | • |
| N.2 Adjustable feet + N.2 Rollers at the back             | • |
| Stainless steel external handle                           | • |
| Energy efficiency class: D                                | • |

## **TECHNICAL SPECIFICATIONS**

| Capacity                         | 400 L         |
|----------------------------------|---------------|
| Temperature                      | +2°C ~ +8°C   |
| Consumption                      | 1.609 kWh/24h |
| Rated Power                      | 120 W         |
| Noise level                      | 53 dB(A)      |
| Net Weight                       | 96.5 Kg       |
| Gross Weight                     | 107 Kg        |
| External Dimensions (WxDxH mm)   | 600x708x1875  |
| Internal Dimensions (WxDxH mm)   | 460x467x1643  |
| Packaging dimensions (WxDxH mm)  | 660x705x2060  |
| Loading quantities 20'/40'/40'HQ | 24/54/54      |