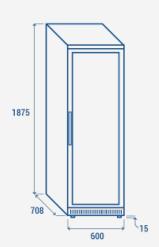

## **TECHNICAL SPECIFICATIONS**

| Capacity                         | 400 L         |
|----------------------------------|---------------|
| Temperature                      | +2°C ~ +8°C   |
| Consumption                      | 1.609 kWh/24h |
| Rated Power                      | 120 W         |
| Noise level                      | 53 dB(A)      |
| Net Weight                       | 96.5 Kg       |
| Gross Weight                     | 107 Kg        |
| External Dimensions (WxDxH mm)   | 600x708x1875  |
| Internal Dimensions (WxDxH mm)   | 460x467x1643  |
| Packaging dimensions (WxDxH mm)  | 660x705x2060  |
| Loading quantities 20'/40'/40'HQ | 24/54/54      |

# **PRODUCT DIMENSIONS**