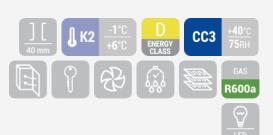

## **GENERAL FEATURES**

| N.1 Hinged door BACK BAR (Height 900mm)                         | • |
|-----------------------------------------------------------------|---|
| Aluminium for internal and black coated steel for external side | • |
| Item with shiny finishing and total height at 900mm             | • |
| Roll-bond evaporator system with fan assisted cooling           | • |
| Automatic compressor cycle defrost                              | • |
| Foaming Agent Cyclopentane (40mm per side)                      | • |
| Digital thermostat                                              | • |
| Self closing door                                               | • |
| Removable Gasket                                                | • |
| Adjustable shelves: 2 Pcs                                       | • |
| Toughened safety temperated glass                               | • |
| Lock fitted as standard                                         | • |
| Inner horizontal LED light                                      | • |
| N.4 Adjustable feet                                             | • |
| Energy efficiency class: D                                      | • |

### **TECHNICAL SPECIFICATIONS**

| External Dimensions (WxDxH mm)   | 600x520x900    |
|----------------------------------|----------------|
| Internal Dimensions (WxDxH mm)   | 520x420x750    |
| Noise level                      | 55 dB(A)       |
| Consumption                      | 1.393 kWh/24h  |
| Capacity                         | 133 L          |
| Rated Power                      | 180 W          |
| Net Weight                       | 44 Kg          |
| Temperature                      | K2 (-1°C~+6°C) |
| Gross Weight                     | 50.5 Kg        |
| Packaging dimensions (WxDxH mm)  | 650x570x980    |
| Load rg quantities 20'/40'/40'HQ | 70/144/144     |
|                                  |                |

### **DETAILS**