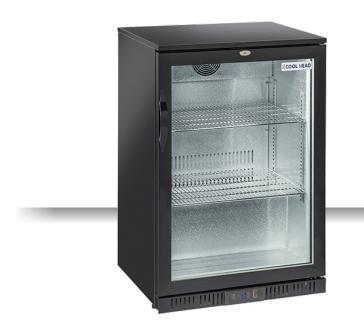

## **GENERAL FEATURES**

| N.1 Hinged door BACK BAR (Height 900mm)                         | • |
|-----------------------------------------------------------------|---|
| Aluminium for internal and black coated steel for external side | • |
| Item with shiny finishing and total height at 900mm             | • |
| Roll-bond evaporator system with fan assisted cooling           | • |
| Automatic compressor cycle defrost                              | • |
| Foaming Agent Cyclopentane (40mm per side)                      | • |
| Digital thermostat                                              | • |
| Self closing door                                               | • |
| Removable Gasket                                                | • |
| Adjustable shelves: 2 Pcs                                       | • |
| Toughened safety temperated glass                               | • |
| Lock fitted as standard                                         | • |
| Inner horizontal LED light                                      | • |
| N.4 Adjustable feet                                             | • |
| Energy efficiency class: D                                      | • |

### **TECHNICAL SPECIFICATIONS**

| External Dimensions (WxDxH mm)   | 600x520x900    |
|----------------------------------|----------------|
| Internal Dimensions (WxDxH mm)   | 520x420x750    |
| Noise level                      | 55 dB(A)       |
| Consumption                      | 1.393 kWh/24h  |
| Capacity                         | 133 L          |
| Rated Power                      | 180 W          |
| Net Weight                       | 44 Kg          |
| Temperature                      | K2 (-1°C~+6°C) |
| Gross Weight                     | 50.5 Kg        |
| Packaging dimensions (WxDxH mm)  | 650x570x980    |
| Load rg quantities 20'/40'/40'HQ | 70/144/144     |
|                                  |                |