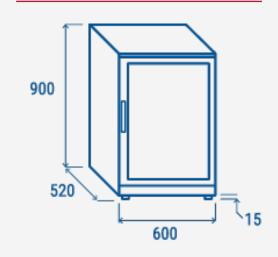

### **TECHNICAL SPECIFICATIONS**

| External Dimensions (WxDxH mm)   | 600x520x900    |
|----------------------------------|----------------|
| Internal Dimensions (WxDxH mm)   | 520x420x750    |
| Noise level                      | 55 dB(A)       |
| Consumption                      | 1.393 kWh/24h  |
| Capacity                         | 133 L          |
| Rated Power                      | 180 W          |
| Net Weight                       | 44 Kg          |
| Temperature                      | K2 (-1°C~+6°C) |
| Gross Weight                     | 50.5 Kg        |
| Packaging dimensions (WxDxH mm)  | 650x570x980    |
| Load rg quantities 20'/40'/40'HQ | 70/144/144     |
|                                  |                |

### **PRODUCT DIMENSIONS**