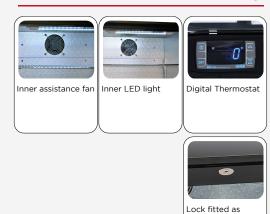

## **GENERAL FEATURES**

| N.1 Hinged door BACK BAR (Height 900mm)                         | • |
|-----------------------------------------------------------------|---|
| Aluminium for internal and black coated steel for external side | • |
| Item with shiny finishing and total height at 900mm             | • |
| Roll-bond evaporator system with fan assisted cooling           | • |
| Automatic compressor cycle defrost                              | • |
| Foaming Agent Cyclopentane (40mm per side)                      | • |
| Digital thermostat                                              | • |
| Self closing door                                               | • |
| Removable Gasket                                                | • |
| Adjustable shelves: 2 Pcs                                       | • |
| Toughened safety temperated glass                               | • |
| Lock fitted as standard                                         | • |
| Inner horizontal LED light                                      | • |
| N.4 Adjustable feet                                             | • |
| Energy efficiency class: D                                      | • |

### **DETAILS**