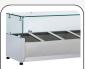

# **INOX | Counter Cabinets**

REFRIGERATED COUNTERS

► PIZZA (800 DEPTH) ► CHILLER

## **GENERAL FEATURES**

| PIZZA Refrigerated counter for trays 600x400mm           | • |
|----------------------------------------------------------|---|
| Stainless Steel exterior and interior                    | • |
| Ventilated Cooling with cassette system engine           | • |
| Automatic compressor cycle defrost                       | • |
| Foaming Agent Cyclopentane (60mm per side)               | • |
| Evaporator with anti-corrosion treatment                 | • |
| Digital Thermostat                                       | • |
| Removable Gasket                                         | • |
| Door with self closing (Not reversable)                  | • |
| Adjustable shelves 600x400mm: 3 Pcs                      | • |
| N.6 S/S Adjustable feet - (Lockable castor as Optional)  | • |
| Granite top with Splash back height (200mm)              | • |
| N.1 set of guide "C" form for each door                  | • |
| Items suitable for refrigerated topping unit (VRX 20/38) | • |
| Energy efficiency class: C                               | • |