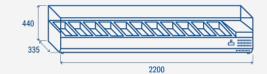

## **PRODUCT DIMENSIONS**

## **TECHNICAL SPECIFICATIONS**

| Capacity                         | 74 L         |
|----------------------------------|--------------|
| Temperature                      | +2° ~ +8°C   |
| Consumption                      | 2.2 kWh/24h  |
| Rated Power                      | 160 W        |
| Noise level                      | 56 dB(A)     |
| Net Weight                       | 54.5 Kg      |
| Gross Weight                     | 88 Kg        |
| External Dimensions (WxDxH mm)   | 2200x335x440 |
| Internal Dimensions (WxDxH mm)   | 1850x246x163 |
| Packaging dimensions (WxDxH mm)  | 2340x405x460 |
| Loading quantities 20'/40'/40'HQ | 50/125/125   |