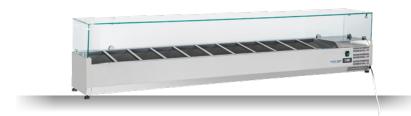

## **GENERAL FEATURES**

| Refrigerated horizontale showcase (Pans GN1/4)            | • |
|-----------------------------------------------------------|---|
| Stainless Steel exterior and interior                     | • |
| Static Cooling                                            | • |
| Automatic compressor cycle defrost                        | • |
| Single copper pipe evaporator (No welding in the foaming) | • |
| Digital Thermostat                                        | • |
| N.4 Adjustable feet                                       | • |
| Spacer set included                                       | • |
| GN1/4 Pans are not included with the unit                 | • |
| Temperated glass top                                      | • |
| Energy efficiency class: -                                | • |