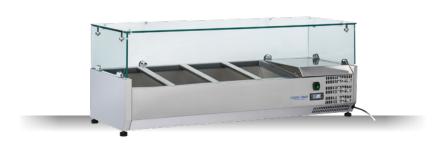

## **GENERAL FEATURES**

| Refrigerated horizontale showcase (Pans GN1/3)            | • |
|-----------------------------------------------------------|---|
| Stainless Steel exterior and interior                     | • |
| Static Cooling                                            | • |
| Automatic compressor cycle defrost                        | • |
| Single copper pipe evaporator (No welding in the foaming) | • |
| Digital Thermostat                                        | • |
| N.4 Adjustable feet                                       | • |
| Spacer set included                                       | • |
| GN1/3 Pans are not included with the unit                 | • |
| Temperated glass top                                      | • |
| Energy efficiency class: -                                | • |

## **TECHNICAL SPECIFICATIONS**

| Capacity                         | 43 L         |
|----------------------------------|--------------|
| Temperature                      | +2° ~ +8°C   |
| Consumption                      | 1.2 kWh/24h  |
| Rated Power                      | 160 W        |
| Noise level                      | 56 dB(A)     |
| Net Weight                       | 40 Kg        |
| Gross Weight                     | 62.5 Kg      |
| External Dimensions (WxDxH mm)   | 1200x395x440 |
| Internal Dimensions (WxDxH mm)   | 850x310x163  |
| Packaging dimensions (WxDxH mm)  | 1340x465x460 |
| Loading quantities 20'/40'/40'HQ | 100/205/205  |
|                                  |              |