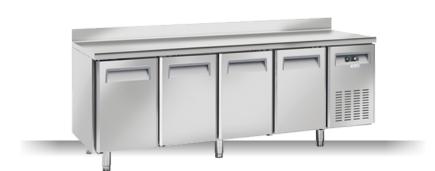

### **GENERAL FEATURES**

| Freezer counter for trays 325x410mm                     | • |
|---------------------------------------------------------|---|
| Stainless Steel exterior and interior                   | • |
| Ventilated Cooling                                      | • |
| Automatic defrost with electric heater                  | • |
| Foaming Agent Cyclopentane (60mm per side)              | • |
| Evaporator with anti-corrosion treatment                | • |
| Digital Thermostat                                      | • |
| Removable Gasket                                        | • |
| Door with self closing (Not reversable)                 | • |
| Adjustable shelves 325x410mm: 8 Pcs (N.2 for each door) | • |
| N.6 S/S Adjustable feet - (Lockable castor as Optional) | • |
| Splash back height (100mm)                              | • |
| Energy efficiency class: D                              | • |