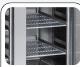

Adjustable shelves GN1/1: 4 (N.2 for each door)

Digital control

Evaporator with anti-corrosion treatment

### **GENERAL FEATURES**

| Freezer counter for trays 325x410mm                     | • |
|---------------------------------------------------------|---|
| Stainless Steel exterior and interior                   | • |
| Ventilated Cooling                                      | • |
| Automatic defrost with electric heater                  | • |
| Foaming Agent Cyclopentane (60mm per side)              | • |
| Evaporator with anti-corrosion treatment                | • |
| Digital Thermostat                                      | • |
| Removable Gasket                                        | • |
| Door with self closing (Not reversable)                 | • |
| Adjustable shelves 325x410mm: 8 Pcs (N.2 for each door) | • |
| N.6 S/S Adjustable feet - (Lockable castor as Optional) | • |
| Splash back height (100mm)                              | • |
| Energy efficiency class: D                              | • |