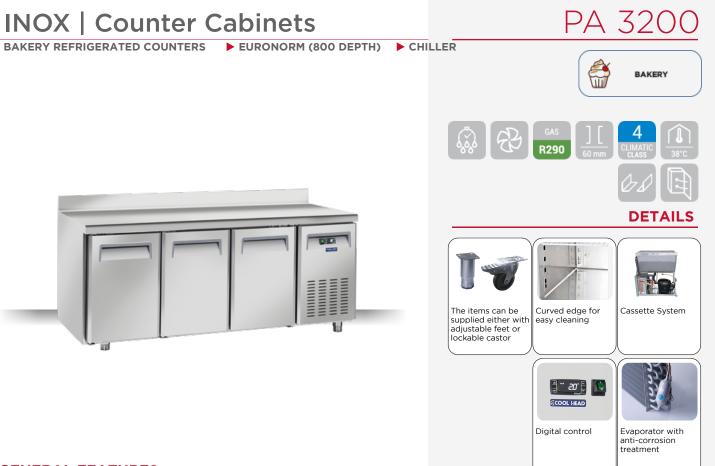

### **GENERAL FEATURES**

| EURONORM Refrigerated counter for trays 600x400mm       | • |
|---------------------------------------------------------|---|
| Stainless Steel exterior and interior                   | • |
| Ventilated Cooling with cassette system engine          | • |
| Automatic compressor cycle defrost                      | • |
| Foaming Agent Cyclopentane (60mm per side)              | • |
| Evaporator with anti-corrosion treatment                | • |
| Digital Thermostat                                      | • |
| Removable Gasket                                        | • |
| Door with self closing (Not reversable)                 | • |
| Adjustable shelves 600x400mm: 3 Pcs                     | • |
| N.4 S/S Adjustable feet - (Lockable castor as Optional) | • |
| Splash back height (100mm)                              | • |
| Energy efficiency class: C                              | • |
|                                                         |   |