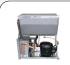

### **DETAILS**

Curved edge for

Cassette System

Digital control

Evaporator with anti-corrosion treatment

### **GENERAL FEATURES**

| EURONORM Refrigerated counter for trays 600x400mm                                                                                                       | • |
|---------------------------------------------------------------------------------------------------------------------------------------------------------|---|
| Stainless Steel exterior and interior                                                                                                                   | • |
| Ventilated Cooling with cassette system engine                                                                                                          | • |
| Automatic compressor cycle defrost                                                                                                                      | • |
| Foaming Agent Cyclopentane (60mm per side)                                                                                                              | • |
| Evaporator with anti-corrosion treatment                                                                                                                | • |
| Digital Thermostat                                                                                                                                      | • |
| Removable Gasket                                                                                                                                        | • |
| Door with self closing (Not reversable)                                                                                                                 | • |
| Adjustable shelves 600x400mm: 3 Pcs                                                                                                                     | • |
| N.4 S/S Adjustable feet - (Lockable castor as Optional)                                                                                                 | • |
| Energy efficiency class: C                                                                                                                              | • |
| Removable Gasket  Door with self closing (Not reversable)  Adjustable shelves 600x400mm: 3 Pcs  N.4 S/S Adjustable feet - (Lockable castor as Optional) |   |