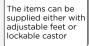

### **GENERAL FEATURES**

| EURONORM Refrigerated counter for trays 600x400mm                                                                                                       | • |
|---------------------------------------------------------------------------------------------------------------------------------------------------------|---|
| Stainless Steel exterior and interior                                                                                                                   | • |
| Ventilated Cooling with cassette system engine                                                                                                          | • |
| Automatic compressor cycle defrost                                                                                                                      | • |
| Foaming Agent Cyclopentane (60mm per side)                                                                                                              | • |
| Evaporator with anti-corrosion treatment                                                                                                                | • |
| Digital Thermostat                                                                                                                                      | • |
| Removable Gasket                                                                                                                                        | • |
| Door with self closing (Not reversable)                                                                                                                 | • |
| Adjustable shelves 600x400mm: 3 Pcs                                                                                                                     | • |
| N.4 S/S Adjustable feet - (Lockable castor as Optional)                                                                                                 | • |
| Energy efficiency class: C                                                                                                                              | • |
| Removable Gasket  Door with self closing (Not reversable)  Adjustable shelves 600x400mm: 3 Pcs  N.4 S/S Adjustable feet - (Lockable castor as Optional) |   |