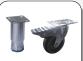

### **GENERAL FEATURES**

| EURONORM Refrigerated counter for trays 600x400mm                                                                                                       | • |
|---------------------------------------------------------------------------------------------------------------------------------------------------------|---|
| Stainless Steel exterior and interior                                                                                                                   | • |
| Ventilated Cooling with cassette system engine                                                                                                          | • |
| Automatic compressor cycle defrost                                                                                                                      | • |
| Foaming Agent Cyclopentane (60mm per side)                                                                                                              | • |
| Evaporator with anti-corrosion treatment                                                                                                                | • |
| Digital Thermostat                                                                                                                                      | • |
| Removable Gasket                                                                                                                                        | • |
| Door with self closing (Not reversable)                                                                                                                 | • |
| Adjustable shelves 600x400mm: 3 Pcs                                                                                                                     | • |
| N.4 S/S Adjustable feet - (Lockable castor as Optional)                                                                                                 | • |
| Energy efficiency class: C                                                                                                                              | • |
| Removable Gasket  Door with self closing (Not reversable)  Adjustable shelves 600x400mm: 3 Pcs  N.4 S/S Adjustable feet - (Lockable castor as Optional) |   |