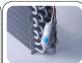

### **DETAILS**

Curved edge for

Cassette System

Digital control

Evaporator with anti-corrosion treatment

### **GENERAL FEATURES**

| EURONORM Refrigerated counter for trays 600x400mm                                                                                                       | • |
|---------------------------------------------------------------------------------------------------------------------------------------------------------|---|
| Stainless Steel exterior and interior                                                                                                                   | • |
| Ventilated Cooling with cassette system engine                                                                                                          | • |
| Automatic compressor cycle defrost                                                                                                                      | • |
| Foaming Agent Cyclopentane (60mm per side)                                                                                                              | • |
| Evaporator with anti-corrosion treatment                                                                                                                | • |
| Digital Thermostat                                                                                                                                      | • |
| Removable Gasket                                                                                                                                        | • |
| Door with self closing (Not reversable)                                                                                                                 | • |
| Adjustable shelves 600x400mm: 3 Pcs                                                                                                                     | • |
| N.4 S/S Adjustable feet - (Lockable castor as Optional)                                                                                                 | • |
| Energy efficiency class: C                                                                                                                              | • |
| Removable Gasket  Door with self closing (Not reversable)  Adjustable shelves 600x400mm: 3 Pcs  N.4 S/S Adjustable feet - (Lockable castor as Optional) |   |