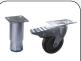

## **GENERAL FEATURES**

| EURONORM Refrigerated counter for trays 600x400mm       | • |
|---------------------------------------------------------|---|
| Stainless Steel exterior and interior                   | • |
| Ventilated Cooling with cassette system engine          | • |
| Automatic compressor cycle defrost                      | • |
| Foaming Agent Cyclopentane (60mm per side)              | • |
| Evaporator with anti-corrosion treatment                | • |
| Digital Thermostat                                      | • |
| Removable Gasket                                        | • |
| Door with self closing (Not reversable)                 | • |
| Adjustable shelves 600x400mm: 2 Pcs                     | • |
| N.4 S/S Adjustable feet - (Lockable castor as Optional) | • |
| Energy efficiency class: C                              | • |