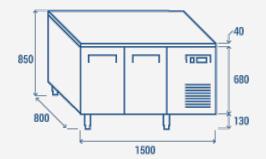

#### **PRODUCT DIMENSIONS**

# **TECHNICAL SPECIFICATIONS**

| Capacity                         | 430 L        |
|----------------------------------|--------------|
| Temperature                      | +2° ~ +8°C   |
| Consumption                      | 2.08 kWh/24h |
| Rated Power                      | 300 W        |
| Noise level                      | 42 dB(A)     |
| Net Weight                       | 126 Kg       |
| Gross Weight                     | 144 Kg       |
| External Dimensions (WxDxH mm)   | 1500x800x850 |
| Internal Dimensions (WxDxH mm)   | 1080x685x585 |
| Packaging dimensions (WxDxH mm)  | 1540x840x880 |
| Loading quantities 20'/40'/40'HQ | 14/30/44     |