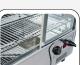

#### **GENERAL FEATURES**

| 120 Lt. Hot countertop showcase              | • |
|----------------------------------------------|---|
| Curve glass and stainless steel basement     | • |
| Temperated glass with transparent frame      | • |
| Mechanical thermostat                        | • |
| Analog thermometer                           | • |
| Interior LED light                           | • |
| Rear sliding doors                           | • |
| Adjustable chromed shelves (N.3 Pcs)         | • |
| N 4 fix support assembled under the basement | • |