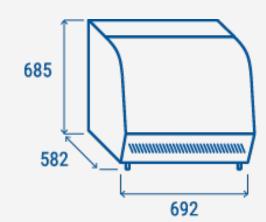

### **PRODUCT DIMENSIONS**

## **TECHNICAL SPECIFICATIONS**

| Capacity                         | 120 L        |
|----------------------------------|--------------|
| Temperature                      | +30° ~ +90°C |
| Consumption                      | N/A kWh/24h  |
| Rated Power                      | 1100 W       |
| Noise level                      | 15 dB(A)     |
| Net Weight                       | 48 Kg        |
| Gross Weight                     | 55 Kg        |
| External Dimensions (WxDxH mm)   | 692x582x685  |
| Internal Dimensions (WxDxH mm)   | 662x505x430  |
| Packaging dimensions (WxDxH mm)  | 749x627x851  |
| Loading quantities 20'/40'/40'HQ | 81/162/162   |
|                                  |              |