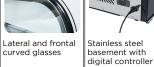

#### **DETAILS**

Inner LED light

| 100 Lt. BLACK Refrigerated countertop showcase            | • |
|-----------------------------------------------------------|---|
| Curve glass with black frame and stainless steel basement | • |
| Ventilated Cooling                                        | • |
| Automatic compressor cycle defrost                        | • |
| Digital display control                                   | • |
| Interior LED light                                        | • |
| Anti-condensation double layer glass                      | • |
| Rear sliding doors                                        | • |
| Adjustable chromed shelves (N.2 Pcs)                      | • |
| N.4 fix support assembled under the basement              | • |
| Energy efficiency class: B                                | • |