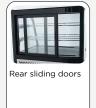

#### **DETAILS**

Inner LED light

| 100 Lt. BLACK Refrigerated countertop showcase            | • |
|-----------------------------------------------------------|---|
| Curve glass with black frame and stainless steel basement | • |
| Ventilated Cooling                                        | • |
| Automatic compressor cycle defrost                        | • |
| Digital display control                                   | • |
| Interior LED light                                        | • |
| Anti-condensation double layer glass                      | • |
| Rear sliding doors                                        | • |
| Adjustable chromed shelves (N.2 Pcs)                      | • |
| N.4 fix support assembled under the basement              | • |
| Energy efficiency class: B                                | • |