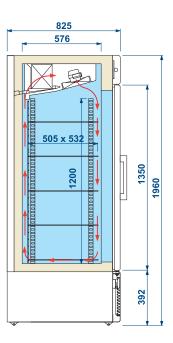

## **UNAUTHORISED USE**

- FOOD PRESERVATION.
- DISPLAYING AND/OR PRESERVING NON-FOOD PRODUCTS (CHEMICALS, PHARMACEUTICALS, ETC...).

| TECHNICAL FEATURES               |                   | 50               |
|----------------------------------|-------------------|------------------|
|                                  |                   | RV TB            |
| External dimensions (lxpxh)      | mm                | 670 x 825 x 1960 |
| Refrigeration                    |                   | Ventilated       |
| Defrost                          |                   | Hot gas          |
| Climatic Class                   | N°                | 4                |
| Operating environment            | °C / % RH         | 30 / 55          |
| Product Class                    |                   | L1               |
| Safety Class (CEI EN 60335-2-89) | N° / °C (ambient) | 5 / 43           |
| Refrigerant                      |                   | R290             |
| Power supply                     | V / ph / Hz       | 230 / 1 / 50     |
| Electrical input (standard)      | W / A             | 1020 / 6.3       |
| Electrical input (defrost)       | W / A             | 1680 / 7.6       |
| Weight (net)                     | Kg                | 151              |