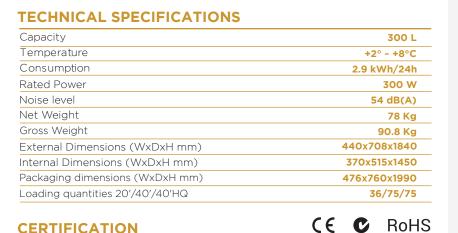

#### **GENERAL FEATURES**

| 300 Lt. Upright slim cooler                           | ٠ |
|-------------------------------------------------------|---|
| White coated steel for internal and external side     | • |
| Roll-bond evaporator system with fan assisted cooling | • |
| Manual Defrost                                        | • |
| Foaming Agent Cyclopentane (43mm per side)            | • |
| Mechanical thermostat                                 | • |
| Analog thermometer                                    | • |
| Air conveyed through a inner large fan                | • |
| Removable Gasket                                      | • |
| White adjustable shelves: 4 Pcs                       | • |
| Self Closing Door                                     | • |
| Handle along door profile                             | • |
| Double layer safety temperated glass                  | • |
| Inner vertical LED light (with independent switch)    | • |
| N.2 Adjustable feet + N.4 Rollers at the back         | • |
| Energy efficiency class: F                            | • |

#### **PRODUCT DIMENSIONS**

# 1840 708 440

CERTIFICATION