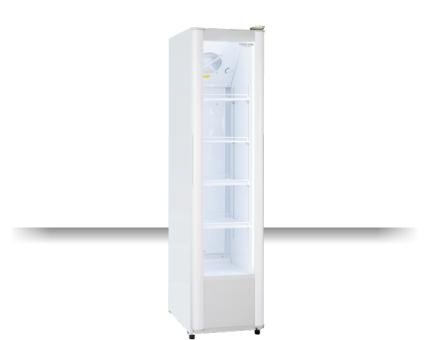

#### **GENERAL FEATURES**

| 300 Lt. Upright slim cooler                           | ٠ |
|-------------------------------------------------------|---|
| White coated steel for internal and external side     | • |
| Roll-bond evaporator system with fan assisted cooling | • |
| Manual Defrost                                        | • |
| Foaming Agent Cyclopentane (43mm per side)            | • |
| Mechanical thermostat                                 | • |
| Analog thermometer                                    | • |
| Air conveyed through a inner large fan                | • |
| Removable Gasket                                      | • |
| White adjustable shelves: 4 Pcs                       | • |
| Self Closing Door                                     | • |
| Handle along door profile                             | • |
| Double layer safety temperated glass                  | • |
| Inner vertical LED light (with independent switch)    | • |
| N.2 Adjustable feet + N.4 Rollers at the back         | • |
| Energy efficiency class: F                            | • |

#### **PRODUCT DIMENSIONS**

# 1840 708 440

CERTIFICATION