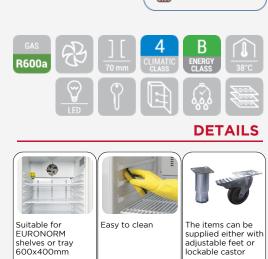

#### **GENERAL FEATURES**

| EURONORM Refrigerated upright 600x400mm (CLASS B)           | • |
|-------------------------------------------------------------|---|
| S/S external cabinet, thermoformed internally               | • |
| Roll-bond evaporator system with fan assisted cooling       | • |
| Automatic compressor cycle defrost                          | • |
| Foaming Agent Cyclopentane (70mm per side)                  | • |
| Digital Thermostat                                          | • |
| Inner vertical LED light                                    | • |
| Removable Gasket                                            | • |
| Adjustable shelves EURONORM 600x400: 4 Pcs + 1 BOTTOM Shelf | • |
| Self closing door with double layer temperated glass        | • |
| Lock fitted as standard                                     | • |
| N.4 S/S Adjustable feet - (Lockable castor as Optional)     | • |
| Stainless steel external handle                             | • |
| Energy efficiency class: B                                  | • |
|                                                             |   |