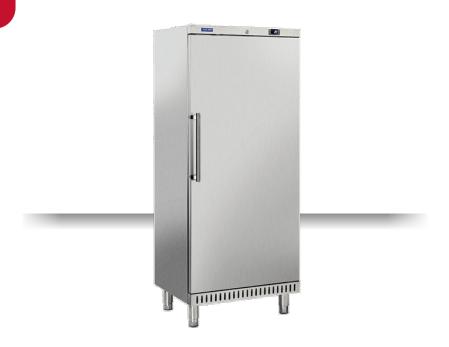

### BAKERY REFRIGERATED CABINET VENTILATED INOX

lockable castor

#### **GENERAL FEATURES**

| EURONORM Refrigerated upright 600x400mm (CLASS B)           | • |
|-------------------------------------------------------------|---|
| S/S external cabinet, thermoformed internally               | • |
| Roll-bond evaporator system with fan assisted cooling       | • |
| Automatic compressor cycle defrost                          | • |
| Foaming Agent Cyclopentane (70mm per side)                  | • |
| Digital Thermostat                                          | • |
| Inner vertical LED light                                    | • |
| Removable Gasket                                            | • |
| Adjustable shelves EURONORM 600x400: 4 Pcs + 1 BOTTOM Shelf | • |
| Self closing door with double layer temperated glass        | • |
| Lock fitted as standard                                     | • |
| N.4 S/S Adjustable feet - (Lockable castor as Optional)     | • |
| Stainless steel external handle                             | • |
| Energy efficiency class: B                                  | • |
|                                                             |   |

#### **PRODUCT DIMENSIONS**