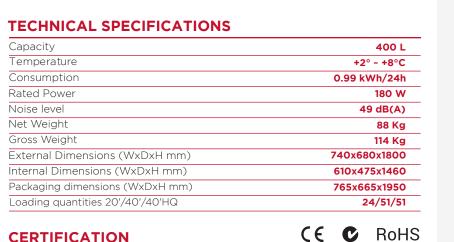

#### **GENERAL FEATURES**

| EURONORM Refrigerated upright 600x400mm (CLASS B)           | • |
|-------------------------------------------------------------|---|
| S/S external cabinet, thermoformed internally               | • |
| Roll-bond evaporator system with fan assisted cooling       | • |
| Automatic compressor cycle defrost                          | • |
| Foaming Agent Cyclopentane (70mm per side)                  | • |
| Digital Thermostat                                          | • |
| Inner vertical LED light                                    | • |
| Removable Gasket                                            | • |
| Adjustable shelves EURONORM 600x400: 4 Pcs + 1 BOTTOM Shelf | • |
| Self closing door with double layer temperated glass        | • |
| Lock fitted as standard                                     | • |
| N.4 S/S Adjustable feet - (Lockable castor as Optional)     | • |
| Stainless steel external handle                             | • |
| Energy efficiency class: B                                  | • |
|                                                             |   |

#### **PRODUCT DIMENSIONS**

#### **CERTIFICATION**

RoHS