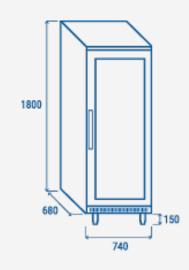

## **PRODUCT DIMENSIONS**

## **TECHNICAL SPECIFICATIONS** Capacity 400 L Temperature +3° ~ +10°C Consumption 2.4 kWh/24h Rated Power 104 W Noise level 53 dB(A) Net Weight 96 Kg Gross Weight 122 Kg External Dimensions (WxDxH mm) 740x680x1800 Internal Dimensions (WxDxH mm) 610x475x1460 Packaging dimensions (WxDxH mm) 765x665x1950 Loading quantities 20'/40'/40'HQ 24/51/51