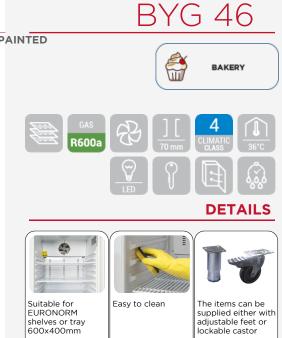

## BAKERY REFRIGERATED CABINET VENTILATED GLASS DOOR WHITE PAINTED

3

BI

lockable castor

| EURONORM Refrigerated upright 600x400mm (GLASS DOOR)        | • |
|-------------------------------------------------------------|---|
| White external cabinet, thermoformed internally             | • |
| Roll-bond evaporator system with fan assisted cooling       | • |
| Automatic compressor cycle defrost                          | • |
| Foaming Agent Cyclopentane (70mm per side)                  | • |
| Digital Thermostat                                          | • |
| Inner vertical LED light                                    | • |
| Removable Gasket                                            | • |
| Adjustable shelves EURONORM 600x400: 4 Pcs + 1 BOTTOM Shelf | • |
| Self Closing Door                                           | • |
| Lock fitted as standard                                     | • |
| N.4 S/S Adjustable feet - (Lockable castor as Optional)     | • |
| White coated steel external handle                          | • |
| Energy efficiency class: E                                  | • |
|                                                             |   |