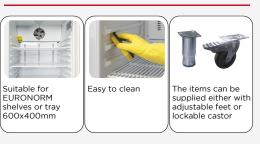

#### **GENERAL FEATURES**

| EURONORM Refrigerated upright 600x400mm (CLASS B)           | • |
|-------------------------------------------------------------|---|
| White external cabinet, thermoformed internally             | • |
| Roll-bond evaporator system with fan assisted cooling       | • |
| Automatic compressor cycle defrost                          | • |
| Foaming Agent Cyclopentane (70mm per side)                  | • |
| Digital Thermostat                                          | • |
| Inner vertical LED light                                    | • |
| Removable Gasket                                            | • |
| Adjustable shelves EURONORM 600x400: 4 Pcs + 1 BOTTOM Shelf | • |
| Self Closing Door                                           | • |
| Lock fitted as standard                                     | • |
| N.4 S/S Adjustable feet - (Lockable castor as Optional)     | • |
| White coated steel external handle                          | • |
| Energy efficiency class: B                                  | • |