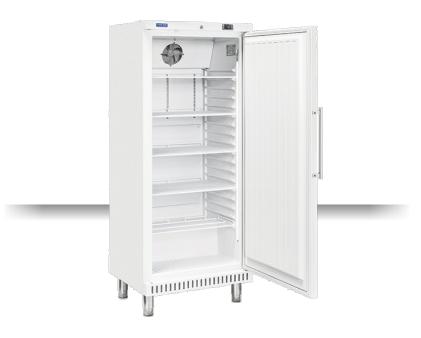

# **ABS | Upright Cabinets**

BAKERY REFRIGERATED CABINET▶ VENTILATED▶ WHITE PAINTED

#### **GENERAL FEATURES**

| EURONORM Refrigerated upright 600x400mm (CLASS B)           | • |
|-------------------------------------------------------------|---|
| White external cabinet, thermoformed internally             | • |
| Roll-bond evaporator system with fan assisted cooling       | • |
| Automatic compressor cycle defrost                          | • |
| Foaming Agent Cyclopentane (70mm per side)                  | • |
| Digital Thermostat                                          | • |
| Inner vertical LED light                                    | • |
| Removable Gasket                                            | • |
| Adjustable shelves EURONORM 600x400: 4 Pcs + 1 BOTTOM Shelf | • |
| Self Closing Door                                           | • |
| Lock fitted as standard                                     | • |
| N.4 S/S Adjustable feet - (Lockable castor as Optional)     | • |
| White coated steel external handle                          | • |
| Energy efficiency class: B                                  | • |

## **TECHNICAL SPECIFICATIONS**

| Capacity                         | 400 L        |
|----------------------------------|--------------|
| Temperature                      | +2° ~ +8°C   |
| Consumption                      | 0.99 kWh/24h |
| Rated Power                      | 180 W        |
| Noise level                      | 49 dB(A)     |
| Net Weight                       | 91 Kg        |
| Gross Weight                     | 117 Kg       |
| External Dimensions (WxDxH mm)   | 740x680x1800 |
| Internal Dimensions (WxDxH mm)   | 610x475x1460 |
| Packaging dimensions (WxDxH mm)  | 765x665x1950 |
| Loading quantities 20'/40'/40'HQ | 24/51/51     |