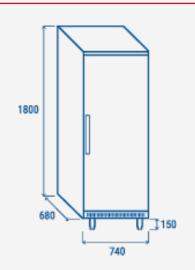

## **TECHNICAL SPECIFICATIONS**

| Capacity                         | 400 L        |
|----------------------------------|--------------|
| Temperature                      | +2° ~ +8°C   |
| Consumption                      | 0.99 kWh/24h |
| Rated Power                      | 180 W        |
| Noise level                      | 49 dB(A)     |
| Net Weight                       | 91 Kg        |
| Gross Weight                     | 117 Kg       |
| External Dimensions (WxDxH mm)   | 740x680x1800 |
| Internal Dimensions (WxDxH mm)   | 610x475x1460 |
| Packaging dimensions (WxDxH mm)  | 765x665x1950 |
| Loading quantities 20'/40'/40'HQ | 24/51/51     |

### **PRODUCT DIMENSIONS**