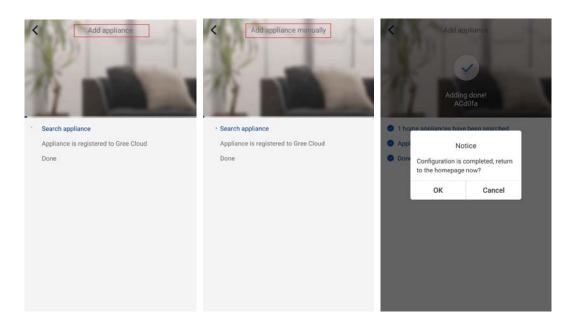

Reset the air conditioner (refer to the operation instructions in APP interface) and click "Next" to add home appliance automatically (Wi-Fi password shall be input). Or after setting and energizing the air conditioner, click "Add appliance manually" at the right upper corner to select the wireless network for controlling the device. Then confirm family Wi-Fi and arrange configuration.

After accomplishing device reset and filling correct information, search device and arrange configuration.