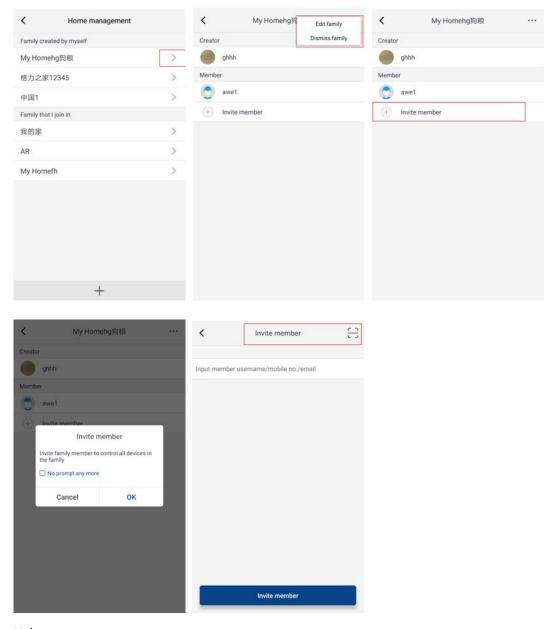

## 3. Home management

Click "Home management" to create or manage family. You can also add family members according to the registered account.