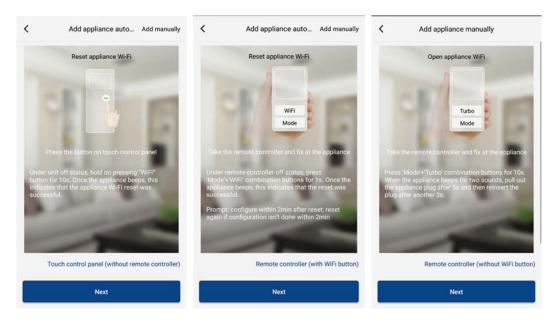

#### 4. Add device

Click "+" at the right upper corner of homepage to add device.

After selecting, you can select different reset tools according to actual situation. The APP interface will provide relevant operation instructions for different tools.

Reset the air conditioner (refer to the operation instructions in APP interface) and click "Next" to add home appliance automatically (Wi-Fi password shall be input). Or after setting and energizing the air conditioner, click "Add appliance manually" at the right upper corner to select the wireless network for controlling the device. Then confirm family Wi-Fi and arrange configuration.

After accomplishing device reset and filling correct information, search device and arrange configuration.