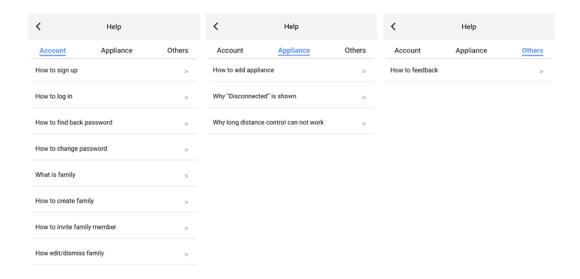

on or turn off swing function. Click the arrow at the right lower corner of icon to enter the following interface and set swing range.



# Preset setting



# **Setting of Other Functions**

Menu of homepage
 Click the profile picture at the left upper corner of homepage and set each function in the following menu.



#### 2. Scene

Click "Scene" and then you can operate the devices in the preset scene. Example: Edit scene name to "hhh" and preset the devices in device list. When this scene is executed, you can execute the selected presets to the devices in the scene.



## 3. Home management

Click "Home management" to create or manage family. You can also add family members according to the registered account.



## 4. Help

Click "Help" and view the operation instructions of the APP.



# Feedback Click "Feedback" to submit feedback.