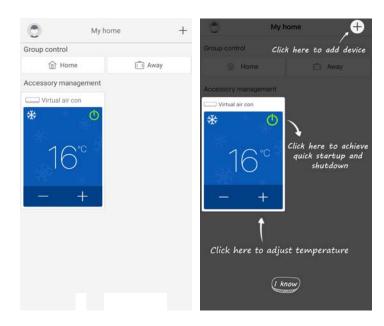

#### 4. Add device

Click "+" at the right upper corner of homepage to add device.

After selecting, you can select different reset tools according to actual situation. The APP interface will provide relevant operation instructions for different tools.

# **Setting of Main Functions**

In homepage, click the device in device list and enter device operation interface.

1. Set mode, temperature and fan speed