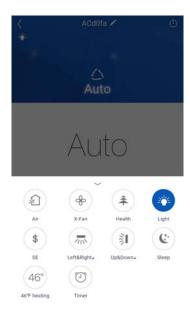

#### 2. Set advance functions

Click Func at the left lower corner in device operation interface to enter advanced settings

Swing setting

Click "Up&down swing" or "Left&right swing" to turn on or turn off swing function. Click the arrow at the right lower corner of icon to enter the following interface and set swing range.