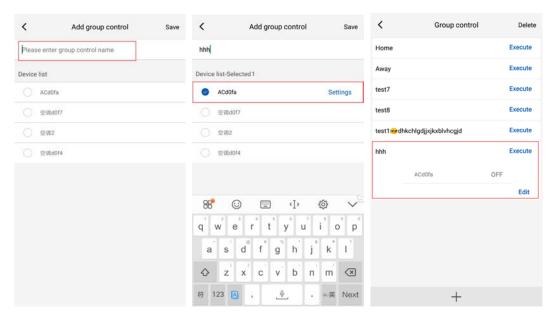

#### 2. Scene

Click "Scene" and then you can operate the devices in the preset scene. Example: Edit scene name to "hhh" and preset the devices in device list. When this scene is executed, you can execute the selected presets to the devices in the scene.