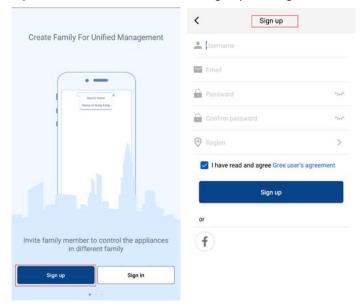

or tablet computer adopts standard Android or los operation system. For detailed version, please refer to the APP.
- 2) The Wi-Fi function doesn't support Chinese Wi-Fi network name.
- 3) The devices can be connected and controlled only in Wi-Fi and 4G hotspot modes.
- 4) Router with WEP encryption is not supported.
- 5) Software operation interface is universal and its control functions may not be completely corresponding to the unit. Software operation interface may vary along with APP upgrading or different operation system. Please refer to the actual program.
- Install EWPE Smart APP
   Scan the following QR code with your smart phone to download and install EWPE Smart APP directly.



App Download Linkage

# 2. Registration

Open EWPE Smart APP and click "Sign up" for registration.



## 3. Sign in

Except sign in in the prompt interface, you can also enter the homepage and click the profile picture at the left upper corner to sign in.



#### 4. Add device

Click "+" at the right upper corner of homepage to add device.



After selecting, you can select different reset tools according to actual situation. The APP interface will provide relevant operation instructions for different tools.





Reset the air conditioner (refer to the operation instructions in APP interface) and click "Next" to add home appliance automatically (Wi-Fi password shall be input). Or after setting and energizing the air conditioner, click "Add appliance manually" at the right upper corner to select the wireless network for controlling the device. Then confirm family Wi-Fi and arrange configu