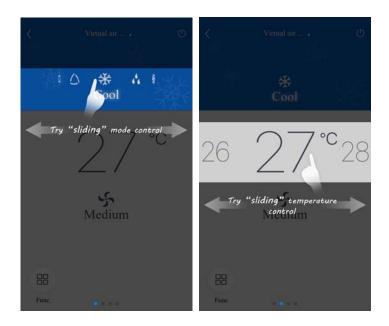

# **Setting of Main Functions**

In homepage, click the device in device list and enter device operation interface.

1. Set mode, temperature and fan speed

#### 2. Set advance functions

Click Func at the left lower corner in device operation interface to enter advanced settings

Swing setting

Click "Up&down swing" or "Left&right swing" to turn on or turn off swing function. Click the arrow at the right lower corner of icon to enter the following interface and set swing range.