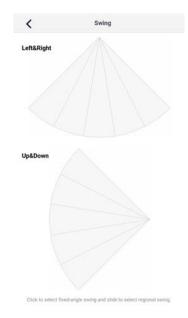

#### 2. Set advance functions

Click Func at the left lower corner in device operation interface to enter advanced settings

Swing setting

Click "Up&down swing" or "Left&right swing" to turn on or turn off swing function. Click the arrow at the right lower corner of icon to enter the following interface and set swing range.