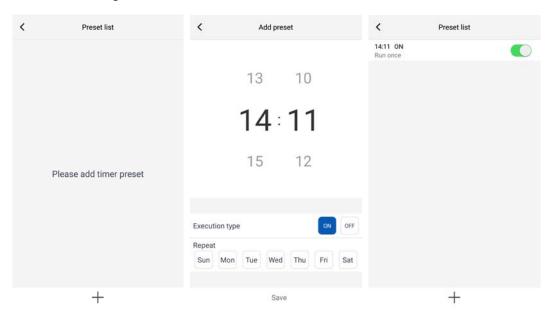

ioner, click "Add appliance manually" at the right upper corner to select the wireless network for controlling the device. Then confirm family Wi-Fi and arrange configuration.



After accomplishing device reset and filling correct information, search device and arrange configuration.



# **Setting of Main Functions**

In homepage, click the device in device list and enter device operation interface.

1. Set mode, temperature and fan speed





#### 2. Set advance functions

Click Func at the left lower corner in device operation interface to enter advanced settings



Swing setting

Click "Up&down swing" or "Left&right swing" to turn on or turn off swing function. Click the arrow at the right lower corner of icon to enter the following interface and set swing range.



# Preset setting



# **Setting of Other Functions**

Menu of homepage
 Click the profile picture at the left upper corner of homepage and set each function in the following menu.



#### 2. Scene

Click "Scene" and then you can operate the devices in the preset scene. Example: Edit scene name to "hhh" and preset the devices in device list. When this scene is executed, you can execute the selected presets to the devices in the scene.



## 3. Home management

Click "Home management" to create or manage family. You can also add family members according to the registered account.



## 4. Help

Click "Help" and view the operation instructions of the APP.



# Feedback Click "Feedback" to submit feedback.