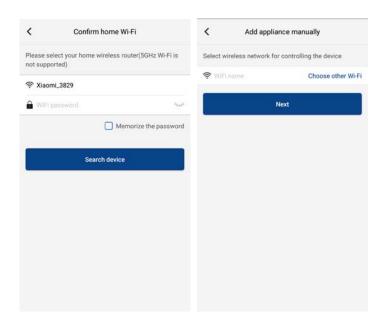

Reset the air conditioner (refer to the operation instructions in APP interface) and click "Next" to add home appliance automatically (Wi-Fi password shall be input). Or after setting and energizing the air conditioner, click "Add appliance manually" at the right upper corner to select the wireless network for controlling the device. Then confirm family Wi-Fi and arrange configuration.

After accomplishing device reset and filling correct information, search device and arrange configuration.