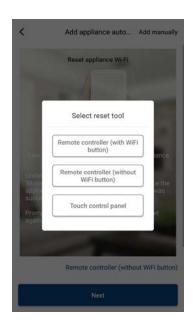

#### 4. Add device

Click "+" at the right upper corner of homepage to add device.

After selecting, you can select different reset tools according to actual situation. The APP interface will provide relevant operation instructions for different tools.

Reset the air conditioner (refer to the operation instructions in APP interface) and click "Next" to add home appliance automatically (Wi-Fi password shall be input). Or after setting and energizing the air conditioner, click "Add appliance manually" at the right upper corner to select the wireless network for controlling the device. Then confirm family Wi-Fi and arrange configuration.