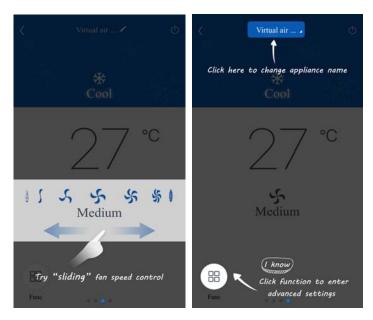

# **Setting of Main Functions**

In homepage, click the device in device list and enter device operation interface.

1. Set mode, temperature and fan speed

#### 2. Set advance functions

Click Func at the left lower corner in device operation interface to enter advanced settings

Swing setting

Click "Up&down swing" or "Left&right swing" to turn on or turn off swing function. Click the arrow at the right lower corner of icon to enter the following interface and set swing range.