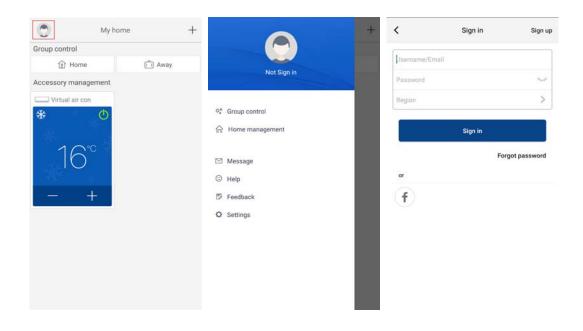

## 3. Sign in

Except sign in in the prompt interface, you can also enter the homepage and click the profile picture at the left upper corner to sign in.

## 3. Home management

Click "Home management" to create or manage family. You can also add family members according to the registered account.