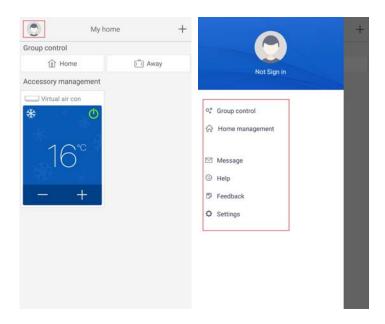

# **Setting of Other Functions**

Menu of homepage
 Click the profile picture at the left upper corner of homepage and set each function in the following menu.

## 3. Home management

Click "Home management" to create or manage family. You can also add family members according to the registered account.

## 4. Help

Click "Help" and view the operation instructions of the APP.

# Feedback Click "Feedback" to submit feedback.